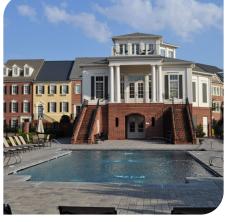

### **CONCRETE REPAIRS**

- Sidewalks
- Stonework
- Columns

## RETAINING WALLS GUTTERS & DOWNSPOUTS STUCCO REPAIRS

3250 PEACHTREE INDUSTRIAL BLVD., SUITE 110 DULUTH, GA 30096 | BLUEPRINTINC.NET | (770) 622-3131